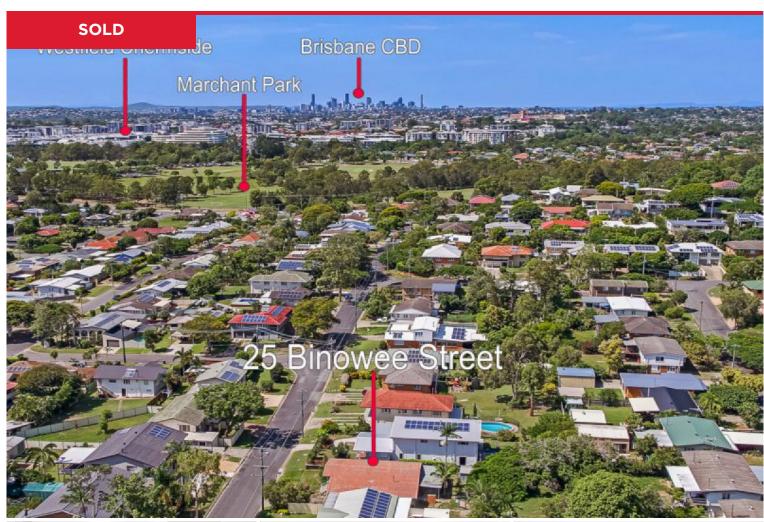

## 25 Binowee Street, Aspley

To register your interest if contract doesn't complete, simply email your details through and we will notify you ASAP! WHAT WE LOVE ABOUT THIS HOME:

- 3 Bedrooms all with built ins
- 3 Bathrooms with ensuite in main
- Large living area for a growing family
- Open plan kitchen with stainless steel appliances
- Air-conditioning + ceiling fans throughout for year round comfort
- Timber floorboards throughout
- Outdoor alfresco area to entertain family and friends
- Fully fenced yard with side access...