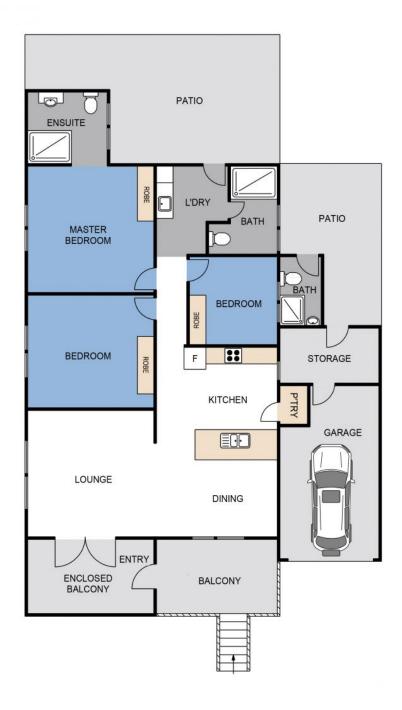

## 25 Binowee Street, Aspley

To register your interest if contract doesn't complete, simply email your details through and we will notify you ASAP! WHAT WE LOVE ABOUT THIS HOME:

- 3 Bedrooms all with built ins
- 3 Bathrooms with ensuite in main
- Large living area for a growing family
- Open plan kitchen with stainless steel appliances
- Air-conditioning + ceiling fans throughout for year round comfort
- Timber floorboards throughout
- Outdoor alfresco area to entertain family and friends
- Fully fenced yard with side access...

RF/MAXU