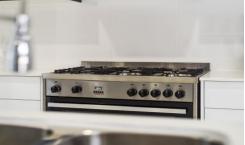

## **5 Gordon Circuit, Warner**

WHAT WE LOVE ABOUT THIS HOME:

- 4 Bedrooms all with built ins.
- Home office & NBN ready.
- 2 Bathrooms with ensuite in main.
- 4 Separate living areas for a growing family.
- Open plan kitchen with stainless steel appliances.
- Butlers pantry with all accessories.
- 900 freestanding gas cooktop + plenty of storage.
- Quality stone bench tops.
- Plantation shutters.
- Air-conditioning + ceiling fans throughout for year round comfort.