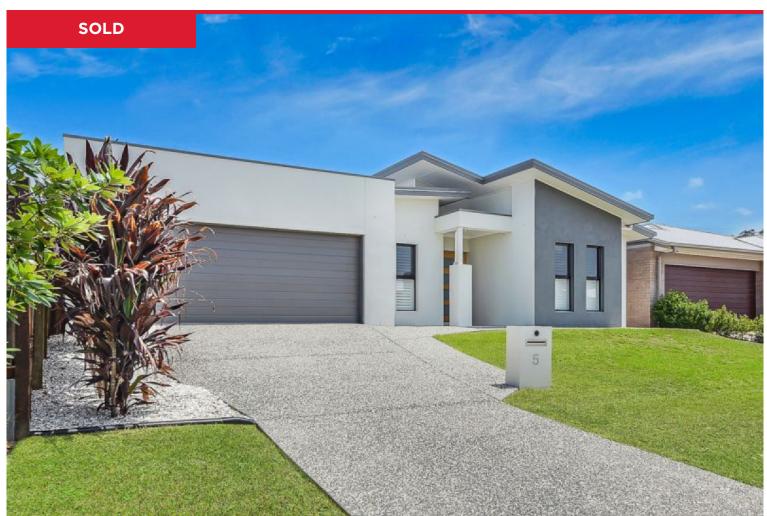

## **5 Gordon Circuit, Warner**

WHAT WE LOVE ABOUT THIS HOME:

- 4 Bedrooms all with built ins.
- Home office & NBN ready.
- 2 Bathrooms with ensuite in main.
- 4 Separate living areas for a growing family.
- Open plan kitchen with stainless steel appliances.
- Butlers pantry with all accessories.
- 900 freestanding gas cooktop + plenty of storage.
- Quality stone bench tops.
- Plantation shutters.
- Air-conditioning + ceiling fans throughout for year round comfort.