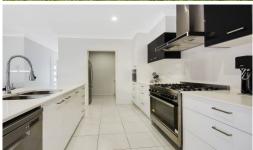

## **5 Gordon Circuit, Warner**

WHAT WE LOVE ABOUT THIS HOME:

- 4 Bedrooms all with built ins.
- Home office & NBN ready.
- 2 Bathrooms with ensuite in main.
- 4 Separate living areas for a growing family.
- Open plan kitchen with stainless steel appliances.
- Butlers pantry with all accessories.
- 900 freestanding gas cooktop + plenty of storage.
- Quality stone bench tops.
- Plantation shutters.
- Air-conditioning + ceiling fans throughout for year round comfort.