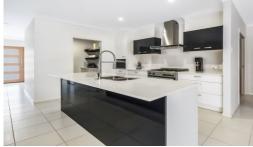

## **5 Gordon Circuit, Warner**

WHAT WE LOVE ABOUT THIS HOME:

- 4 Bedrooms all with built ins.
- Home office & NBN ready.
- 2 Bathrooms with ensuite in main.
- 4 Separate living areas for a growing family.
- Open plan kitchen with stainless steel appliances.
- Butlers pantry with all accessories.
- 900 freestanding gas cooktop + plenty of storage.
- Quality stone bench tops.
- Plantation shutters.
- Air-conditioning + ceiling fans throughout for year round comfort.