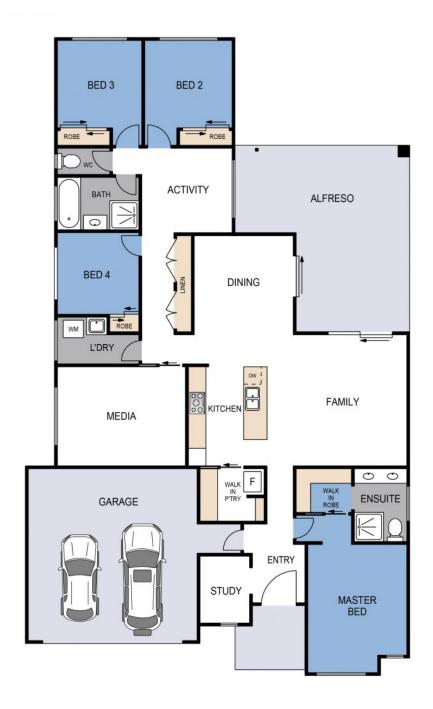

## **5 Gordon Circuit, Warner**

WHAT WE LOVE ABOUT THIS HOME:

- 4 Bedrooms all with built ins.
- Home office & NBN ready.
- 2 Bathrooms with ensuite in main.
- 4 Separate living areas for a growing family.
- Open plan kitchen with stainless steel appliances.
- Butlers pantry with all accessories.
- 900 freestanding gas cooktop + plenty of storage.
- Quality stone bench tops.
- Plantation shutters.
- Air-conditioning + ceiling fans throughout for year round comfort.

**Price:** \$570,000

View: https://remax-u.com.au/5255519

**David Kopelke** M 0427 385 580

**Camden Gale** 0499 160 994

Narrabeen

Whilst every attempt has been made to ensure accuracy, Floor Plans are representative and should be used as a guide only