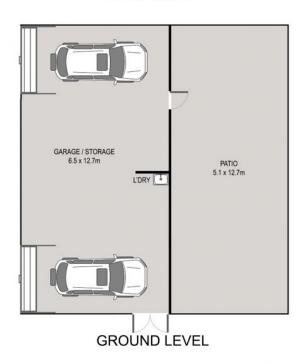

## 31 Vermont Street, Aspley

WHAT WE LOVE ABOUT THIS HOME:

- 4 Large bedrooms.
- 2 Bathrooms with ensuite in main.
- 2 Separate living areas for a growing family.
- Large kitchen + plenty of storage.
- Ceiling fans throughout for year round comfort.
- Fireplace for those cosy Winter nights.
- Wooden floorboards under the carpet.
- Outdoor alfresco area to entertain family and friends.
- Fully fenced yard with low maintenance gardens. ADDITIONAL INFORMATION:
- Large 782m2 Block....

**Price:** \$600,000

View: https://remax-u.com.au/5200911

**David Kopelke** M 0427 385 580

**Camden Gale** 0499 160 994

Narrabeen

**ENTRY LEVEL** 

Whilst every attempt has been made to ensure accuracy, Floor Plans are representative and should be used as a guide only