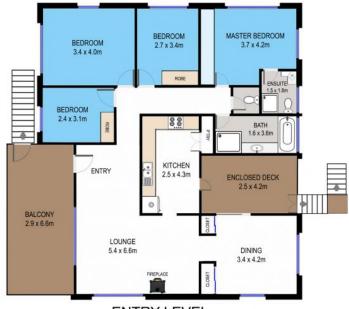

## 31 Vermont Street, Aspley

WHAT WE LOVE ABOUT THIS HOME:

- 4 Large bedrooms.
- 2 Bathrooms with ensuite in main.
- 2 Separate living areas for a growing family.
- Large kitchen + plenty of storage.
- Ceiling fans throughout for year round comfort.
- Fireplace for those cosy Winter nights.
- Wooden floorboards under the carpet.
- Outdoor alfresco area to entertain family and friends.
- Fully fenced yard with low maintenance gardens. ADDITIONAL INFORMATION:
- Large 782m2 Block....

**Price:** \$600,000

View: https://remax-u.com.au/5200911

**David Kopelke** M 0427 385 580

**Camden Gale** 0499 160 994

Narrabeen

**ENTRY LEVEL** 

Whilst every attempt has been made to ensure accuracy, Floor Plans are representative and should be used as a guide only