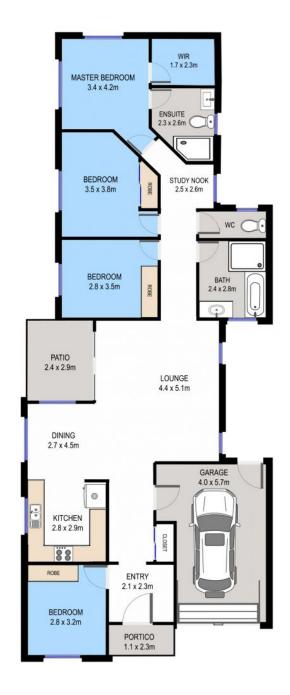

## 25 Mondial Drive, Warner

WHAT WE LOVE ABOUT THIS HOME:

- 4 Bedrooms all with built ins.
- 2 Bathrooms with ensuite in main.
- Study nook.
- Large living area for a growing family.
- Open plan kitchen with stainless steel appliances.
- Air-conditioning + ceiling fans throughout for year round comfort.
- Security screens for peace of mind.
- Outdoor alfresco area to entertain family and friends.
- Fully fenced yard with low maintenance gardens. ADDITIONAL INFORMATION:...