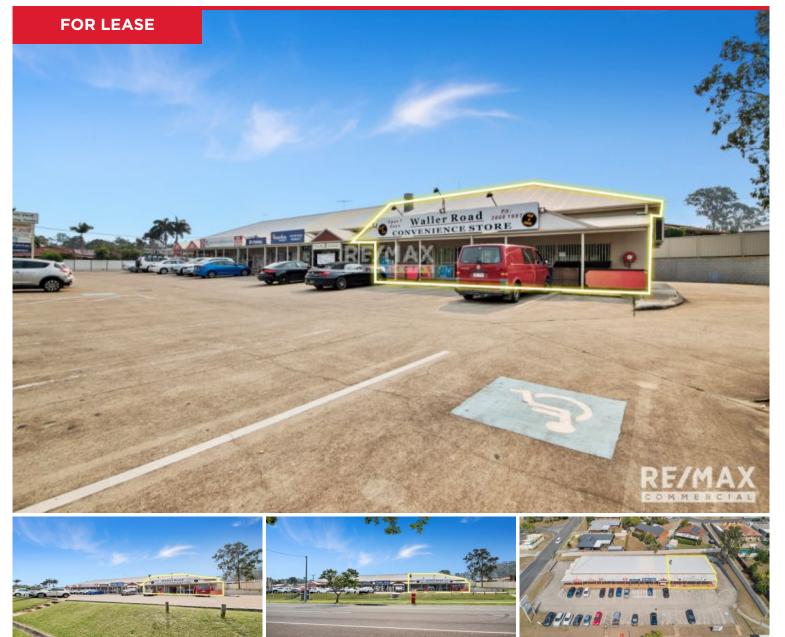

## 191-195 Waller Road, Regents Park

? First Time Available in 15 Years!

? Join other complimentary tenancies that included Medical,
 Pharmacy, Pathology, Hairdresser and Real Estate Agency
 ? Area - 197m2\*

- ? Rent \$430m2 Gross + GST
- ? Tenancy includes Supermarket fit-out
- ? Busy Convenience Centre
- ? Huge Catchment Area Houses, Schools & Childcare Centres
- ? Vacant possession available ASAP
- ? Rarely available opportunity for astute business operator. Will not last!!
- \*Approximately...
- ...