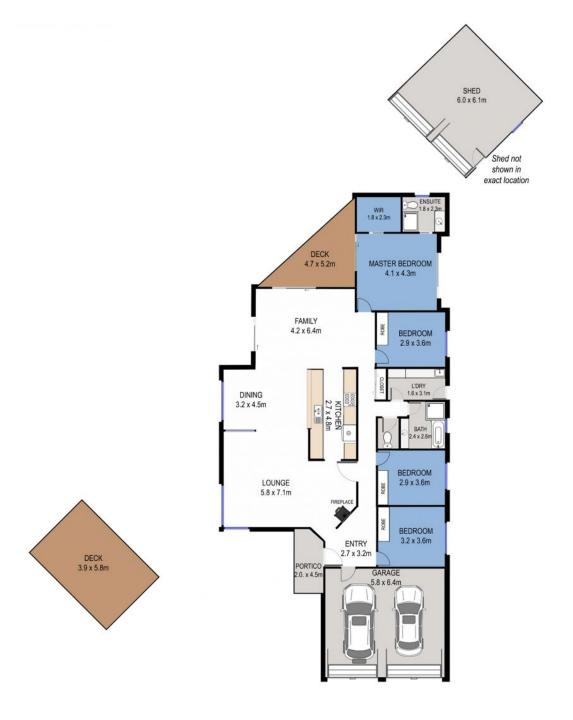

## 26 Peppermint Drive, Cashmere

\* PRIVATE VIEWINGS AVAILABLE BY CONTACTING DAVID ON 0427 385 580\*

WHAT WE LOVE ABOUT THIS HOME:

- 4 Bedrooms all with built ins.
- 2 Bathrooms with ensuite in main.
- 2 living areas for a growing family + fireplace.
- Open plan kitchen with stainless steel appliances.
- 900ml Free standing 5 burner gas cooktop.
- Stone bench tops + ample storage.
- Ducted air-conditioning & Ceiling fans for year round comfort.
- Outdoor alfresco area to entertain family and friends....

**Price:** \$815,000

View: https://remax-u.com.au/5157050

**David Kopelke** M 0427 385 580

**Camden Gale** 0499 160 994

Narrabeen

Whilst every attempt has been made to ensure accuracy, Floorplans are representative & should be used as a guide only.