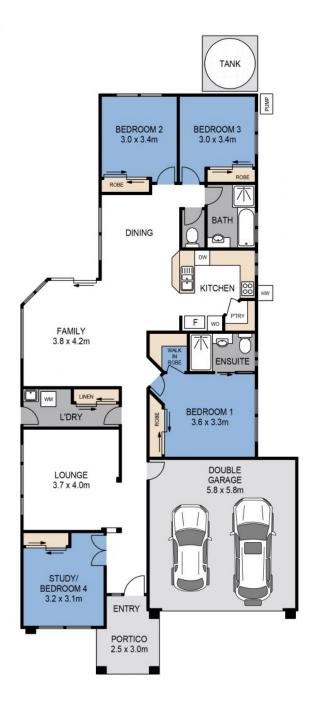

## 31 Mondial Drive, Warner

WHAT WE LOVE ABOUT THIS HOME:

- 4 Bedrooms all with built ins.
- 2 Bathrooms with ensuite in main.
- 2 Separate living areas for a growing family.
- Open plan kitchen with stainless steel appliances.
- Air-conditioning + ceiling fans throughout for year round comfort.
- Security screens for peace of mind.
- Outdoor alfresco area to entertain family and friends.
- Fully fenced yard with low maintenance gardens. ADDITIONAL INFORMATION:
- Built in 2008....

**Price:** \$460,000

View: https://remax-u.com.au/5078803

**David Kopelke** M 0427 385 580

**Camden Gale** 0499 160 994

Narrabeen

Whilst every attempt has been made to ensure accuracy, Floorplans are representative & should be used as a guide only.