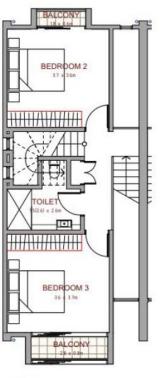

View: https://remax-u.com.au/5062225

Sam Girgis M 0404 112 461

RE/MAX Property Specialits, Narrabeen

GROUND FLOOR

TERRACE 1 FLOOR AREAS:
LEVEL 2 BALCONY = 3.1m<sup>2</sup>
LEVEL 2 FLOOR = 18.3m<sup>2</sup>
LEVEL 1 REAR BALCONY = 1.1m<sup>2</sup>
LEVEL 1 FLOOR = 42.4m<sup>2</sup>
LEVEL 1 FRONT BALCONY = 2.4m<sup>2</sup>
GROUND REAR COURTYARD = 24.4m<sup>2</sup>
GROUND FLOOR = 49.6m<sup>2</sup>
GROUND FRONT COURTYARD = 16m<sup>2</sup>
TOTAL = 157.3m<sup>2</sup>