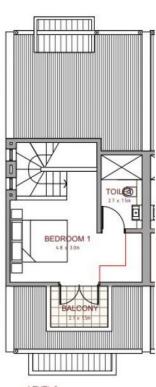

View: https://remax-u.com.au/5062225

Sam Girgis M 0404 112 461

RE/MAX Property Specialits, Narrabeen

GROUND FLOOR

TERRACE 1 FLOOR AREAS:
LEVEL 2 BALCONY = 3.1m<sup>2</sup>
LEVEL 2 FLOOR = 18.3m<sup>2</sup>
LEVEL 1 REAR BALCONY = 1.1m<sup>2</sup>
LEVEL 1 FLOOR = 42.4m<sup>2</sup>
LEVEL 1 FRONT BALCONY = 2.4m<sup>2</sup>
GROUND REAR COURTYARD = 24.4m<sup>2</sup>
GROUND FLOOR = 49.6m<sup>2</sup>
GROUND FRONT COURTYARD = 16m<sup>2</sup>
TOTAL = 157.3m<sup>2</sup>