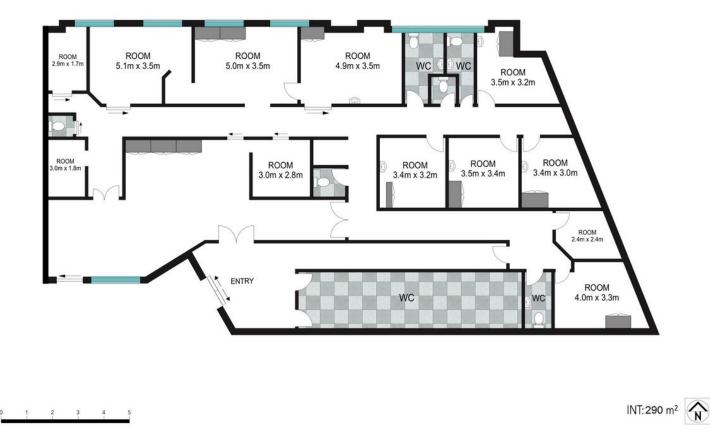

## 679 Beenleigh Road, Sunnybank Hills

? Looking for Medical/Allied Medical tenants to join existing Medical & Pathology

- ? Modern Medical Centre
- ? Area : 287m2\* (Existing Fit out could remain)
- ? Rent \$500m2 nett + GST
- ? Ample Car Parking
- ? Huge exposure to busy Beenleigh Road
- ? Located adjacent to Coles anchored Shopping Centre
- ? Close to Sunnybank Hills Shopping Centre
- ? Located in a strong catchment area -
- Residential/Schools/Childcare/Retail
- \*Approximately...

...

Price: \$500m2 Nett + GST
View: https://remax-u.com.au/4977023

Deepen Khagram M 0409 557 421

RE/MAX Property Specialits, Narrabeen

Scale in metres. Indicative only. Dimensions are approximate. All information contained herein is gathered from sources we believe to be reliable. However we cannot guarantee its accuracy and interested persons should rely on their own enquiries.