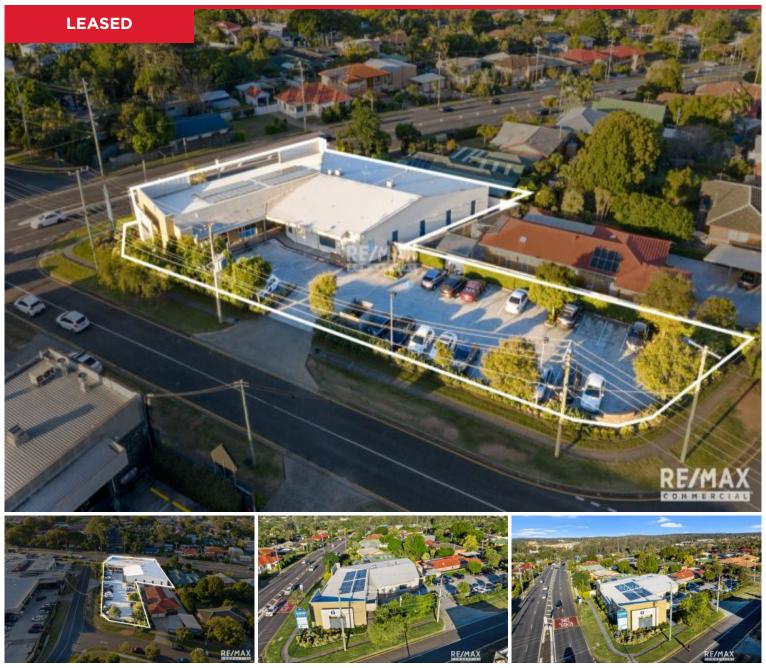

## 679 Beenleigh Road, Sunnybank Hills

? Looking for Medical/Allied Medical tenants to join existing Medical & Pathology

- ? Modern Medical Centre
- ? Area : 287m2\* (Existing Fit out could remain)
- ? Rent \$500m2 nett + GST
- ? Ample Car Parking
- ? Huge exposure to busy Beenleigh Road
- ? Located adjacent to Coles anchored Shopping Centre
- ? Close to Sunnybank Hills Shopping Centre
- ? Located in a strong catchment area -
- Residential/Schools/Childcare/Retail
- \*Approximately...

679 Beenliegh Road, Sunnybank