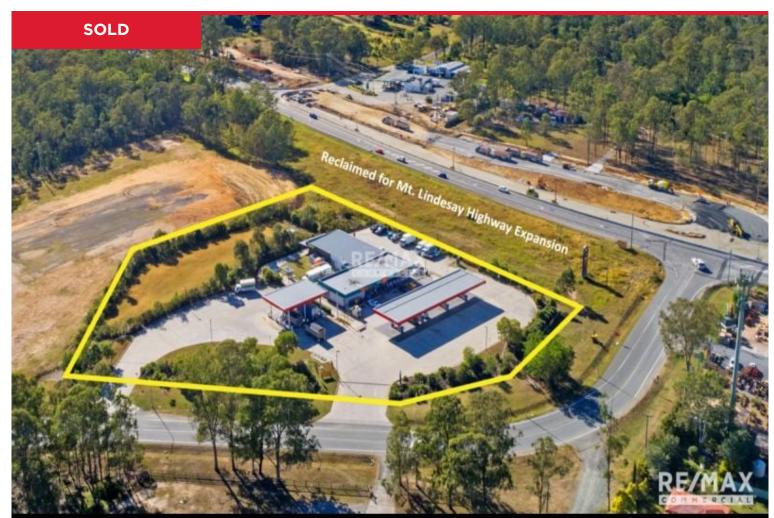

## 946-960 Greenbank Road, North Maclean

- ? National tenants include Caltex and Subway (with drive thru)
- ? Fully tenanted investment with Nett Income \$533,344 \* p.a
- ? Caltex owns tanks & lines and responsible for site remediation
- ? Site Area 1.2\* hectare with Mt Lindesay Highway exposure
- ? Long leases to Caltex & Subway with options
- ? Prominent corner location between two major arterial roads
- ? Recently built site with strong depreciation
- ? Over 23,000\* cars pass daily
- ? Huge growth corridor with surrounding residential developments (E.g Flagstone)...