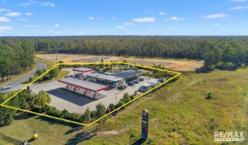

## 946-960 Greenbank Road, North Maclean

- ? National tenants include Caltex and Subway (with drive thru)
- ? Fully tenanted investment with Nett Income \$533,344 \* p.a
- ? Caltex owns tanks & lines and responsible for site remediation
- ? Site Area 1.2\* hectare with Mt Lindesay Highway exposure
- ? Long leases to Caltex & Subway with options
- ? Prominent corner location between two major arterial roads
- ? Recently built site with strong depreciation
- ? Over 23,000\* cars pass daily
- ? Huge growth corridor with surrounding residential developments (E.g Flagstone)...