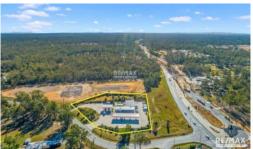

## 946-960 Greenbank Road, North Maclean

- ? National tenants include Caltex and Subway (with drive thru)
- ? Fully tenanted investment with Nett Income \$533,344 \* p.a
- ? Caltex owns tanks & lines and responsible for site remediation
- ? Site Area 1.2\* hectare with Mt Lindesay Highway exposure
- ? Long leases to Caltex & Subway with options
- ? Prominent corner location between two major arterial roads
- ? Recently built site with strong depreciation
- ? Over 23,000\* cars pass daily
- ? Huge growth corridor with surrounding residential developments (E.g Flagstone)...