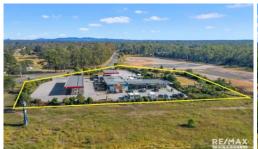

## 946-960 Greenbank Road, North Maclean

- ? National tenants include Caltex and Subway (with drive thru)
- ? Fully tenanted investment with Nett Income \$533,344 \* p.a
- ? Caltex owns tanks & lines and responsible for site remediation
- ? Site Area 1.2\* hectare with Mt Lindesay Highway exposure
- ? Long leases to Caltex & Subway with options
- ? Prominent corner location between two major arterial roads
- ? Recently built site with strong depreciation
- ? Over 23,000\* cars pass daily
- ? Huge growth corridor with surrounding residential developments (E.g Flagstone)...