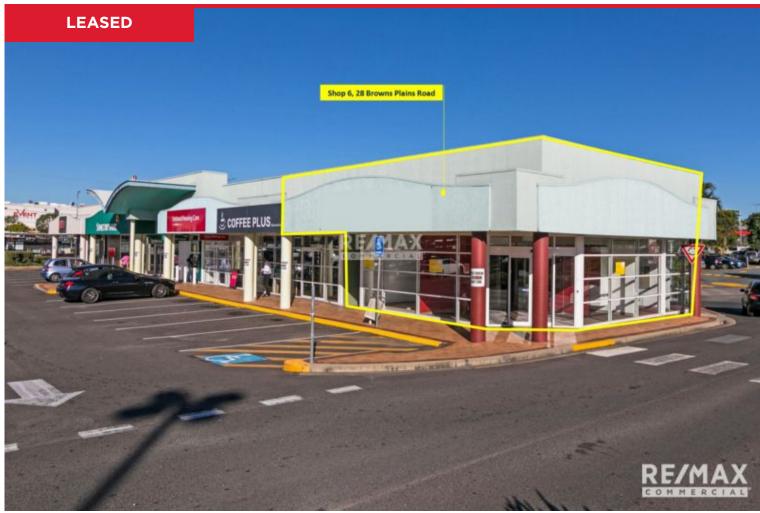

## Shop 6/28 Browns Plains Road, Browns Plains

? Join National & Branded Tenants

? High Exposure and Visibility to Browns Plains Road

? NLA: 100m2\* - Fully Fitted out Office Space Available Immediately

? High Quality Office fit out in place

? Rent: \$250m2 Nett + GST on the first year's rent

? Ample Car Parks

? Opposite Grand Plaza Shopping Centre

? Close to public transport and major transport nodes

? Great signage exposure available

? Location is surrounded by existing High Profile Tenants

? Would suit a variety of businesses ? Medical / Office / Retail

/ Allied Medical and Show...

**Price:** \$250m2 Nett +GST on the First Year **View:** https://remax-u.com.au/4926142

Deepen Khagram M 0409 557 421

6/28 Browns Plains Road, Browns Plains