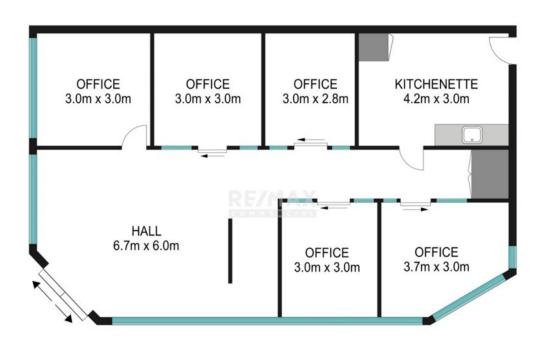

## Shop 6/28 Browns Plains Road, Browns Plains

? Join National & Branded Tenants

? High Exposure and Visibility to Browns Plains Road

? NLA: 100m2\* - Fully Fitted out Office Space Available Immediately

? High Quality Office fit out in place

RE/MAX Property Specialits, Narrabeen

0 1 2 3 4 5

INT: 100 m²

Scale in metres. Indicative only. Dimensions are approximate. All information contained herein is gathered from sources we believe to be reliable. However we cannot guarantee its accuracy and interested persons should rely on their own enquiries.