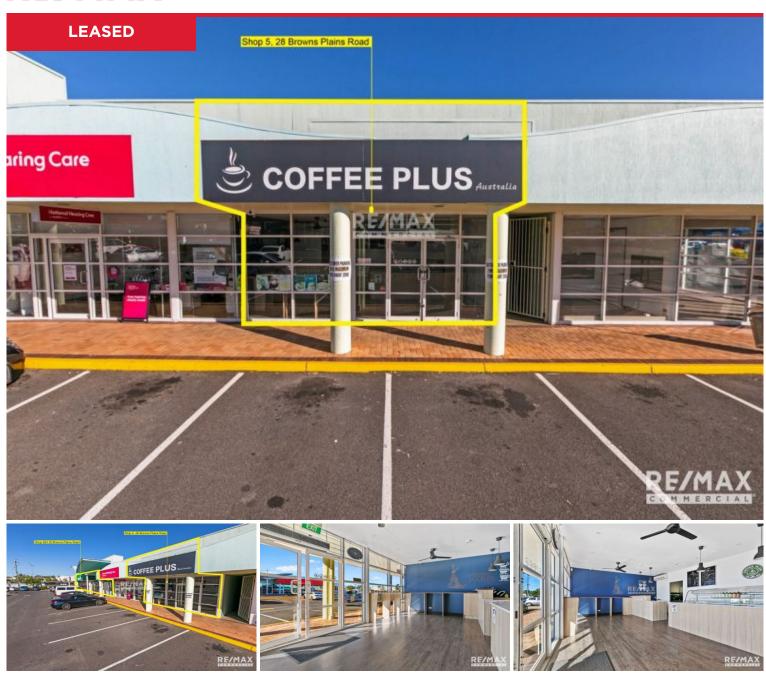

## **Shop 5/28 Browns Plains Road, Browns Plains**

Join National & Branded Tenants

- ? High Exposure and Visibility to Browns Plains Road
- ? NLA: 61m2\* Fully Fitted out Cafe Available Immediately
- ? Rent: \$400m2 Nett + GST
- ? Ample Car Parks
- ? Opposite Grand Plaza Shopping Centre
- ? Close to public transport and major transport nodes
- ? Location is surrounded by existing High Profile Tenants
- ? Would suit a variety of businesses ? Caf?/ Food Operation
- \* Approximately

For more information contact Exclusive Agent....

Price: \$400m2 Nett + GST

View: https://remax-u.com.au/4926051

Deepen Khagram M 0409 557 421

RE/MAX Property Specialits, Narrabeen

0 1 2 3 4 5

INT: 61 m<sup>2</sup>