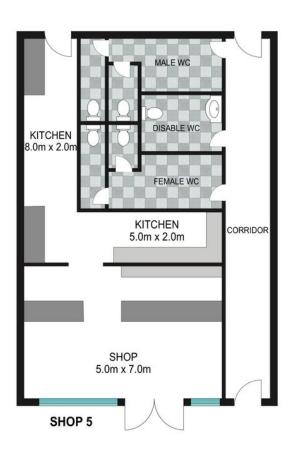

For more information contact Exclusive Agent....

Price: \$400m2 Nett + GST

View: https://remax-u.com.au/4926051

Deepen Khagram M 0409 557 421

RE/MAX Property Specialits, Narrabeen

0 1 2 3 4 5

INT: 61 m<sup>2</sup>

Scale in metres. Indicative only. Dimensions are approximate. All information contained herein is gathered from sources we believe to be reliable. However we cannot guarantee its accuracy and interested persons should rely on their own enquiries.