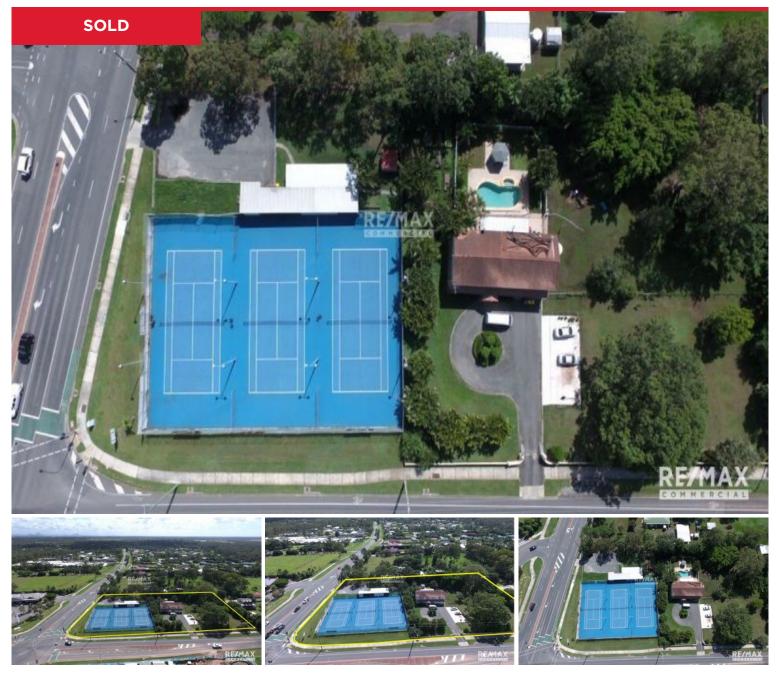

## 137 Uhlmann Road, Burpengary

- ? Land Area 8118m2\*
- ? Multiple Development Options (STCA)

? 133m\* Frontage to Uhlmann Road and 62m\* Frontage to Buckley Street

? Holding Income from existing Tennis Centre and residential property

? Existing Commercial on both opposite locations, i.e.
Shopping Centre and 7 Eleven Service Station + Childcare
? Highly Visible Corner Location. Short distance from the
Bruce Highway

? Huge Growth Corridor (Close to new North Harbour Residential Estate)