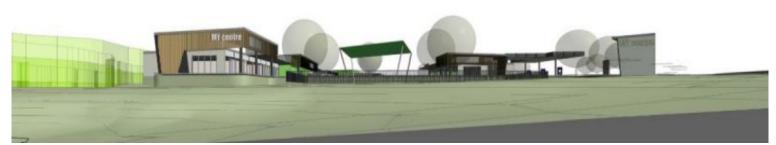

## 35 & 38/39 Farnborough Road, Farnborough

DA APPROVED SITE: SERVICE STATION, CHILDCARE AND RETAIL

? Land Area - 17,681 m2\*

- ? Expanding residential growth area of Yeppoon
- ? New primary school across the road with future expansion plans for secondary school
- ? Easy access to Panorama Drive (new bypass and roundabout)
- ? No nearby retail competition
- ? Looking for astute developers, investors and owner operators
- ? Price Best offer over \$900,000 for a Quick Sale!
- \*Approximately