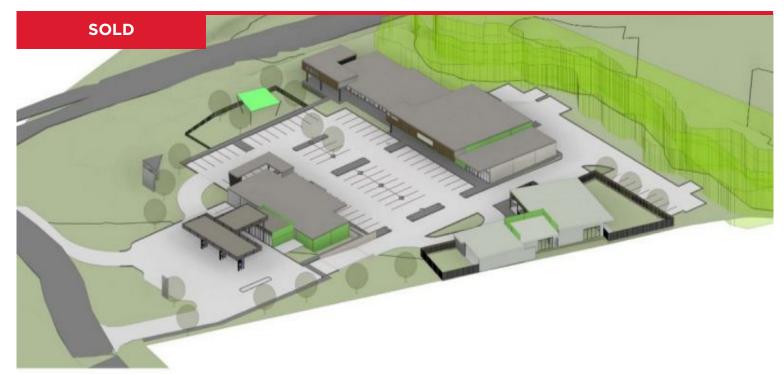

## 35 & 38/39 Farnborough Road, Farnborough

DA APPROVED SITE: SERVICE STATION, CHILDCARE AND RETAIL

? Land Area - 17,681 m2\*

- ? Expanding residential growth area of Yeppoon
- ? New primary school across the road with future expansion plans for secondary school
- ? Easy access to Panorama Drive (new bypass and roundabout)
- ? No nearby retail competition
- ? Looking for astute developers, investors and owner operators
- ? Price Best offer over \$900,000 for a Quick Sale!
- \*Approximately