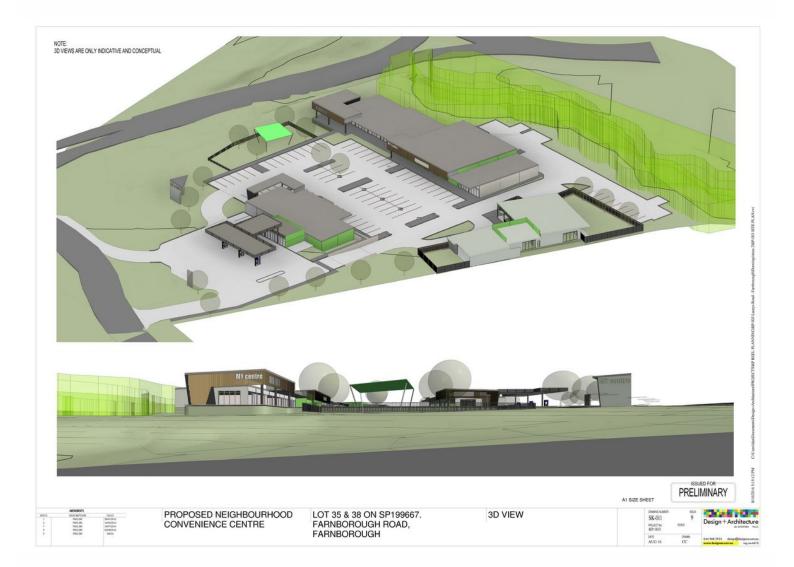

## 35 & 38/39 Farnborough Road, Farnborough

DA APPROVED SITE: SERVICE STATION, CHILDCARE AND RETAIL

? Land Area - 17,681 m2\*

- ? Expanding residential growth area of Yeppoon
- ? New primary school across the road with future expansion plans for secondary school
- ? Easy access to Panorama Drive (new bypass and roundabout)
- ? No nearby retail competition
- ? Looking for astute developers, investors and owner operators
- ? Price Best offer over \$900,000 for a Quick Sale!
- \*Approximately