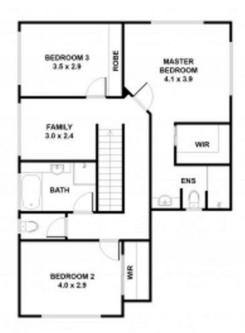

Features include:-

- Open plan kitchen, dining and living areas that flow seamlessly to private covered enter...

**Price:** \$455,000

View: https://remax-u.com.au/4887723

**Belinda Davey** 

RE/MAX Property Specialits, Narrabeen

RE/MAX Connected

107 Macquarie Circuit, Fitzgibbon

APPROX SQM Internal - 171 External - 14