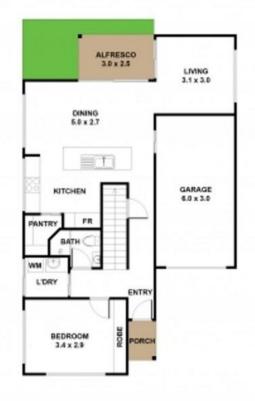

RE/MAX Connected

107 Macquarie Circuit, Fitzgibbon

APPROX SQM Internal - 171 External - 14