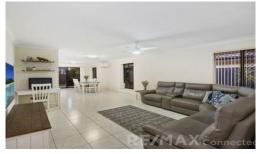

This home offers spacious open plan living, dining and kitchen, together with four bedrooms and a private alfresco entertaining area. It's other features include:-

- Modern well-appointed kitchen with huge breakfast bar and endless bench-space/storage;
- Large air-conditioned family and dining areas that flow effortlessly out to the covered; entertainment area overlooking parkland and trees;...