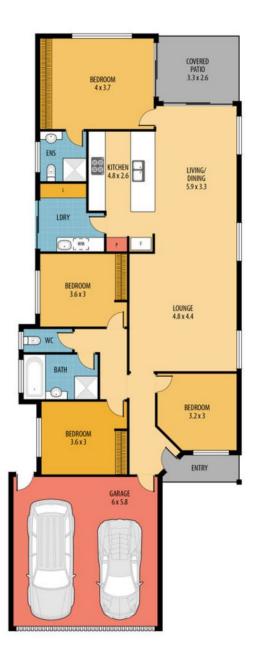

This home offers spacious open plan living, dining and kitchen, together with four bedrooms and a private alfresco entertaining area. It's other features include:-

- Modern well-appointed kitchen with huge breakfast bar and endless bench-space/storage;
- Large air-conditioned family and dining areas that flow effortlessly out to the covered; entertainment area overlooking parkland and trees;...

...

**Price:** \$403,500

View: https://remax-u.com.au/4887720

**Belinda Davey** 

M

RE/MAX Property Specialits, Narrabeen

Total area: 174m² (approx.) Internal area: 128m² (approx.) Outdoor area:12m² (approx.) Garage: 34m² (approx.)

## 24A WHITLOCK DR, ROTHWELL

DISCLAIMER: ALL DIMENSIONS ARE AN APPROXIMATION ONLY AND NO GUARANTEE IS GIVEN WITH RESPECT TO ACCURACY.