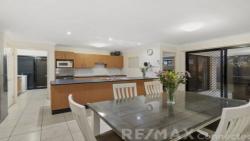

This home offers spacious open plan living, dining and kitchen, together with four bedrooms and a private alfresco entertaining area. It's other features include:-

- Modern well-appointed kitchen with huge breakfast bar and endless bench-space/storage;
- Large air-conditioned family and dining areas that flow effortlessly out to the covered; entertainment area overlooking parkland and trees;...