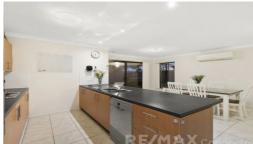

This home offers spacious open plan living, dining and kitchen, together with four bedrooms and a private alfresco entertaining area. It's other features include:-

- Modern well-appointed kitchen with huge breakfast bar and endless bench-space/storage;
- Large air-conditioned family and dining areas that flow effortlessly out to the covered; entertainment area overlooking parkland and trees;...