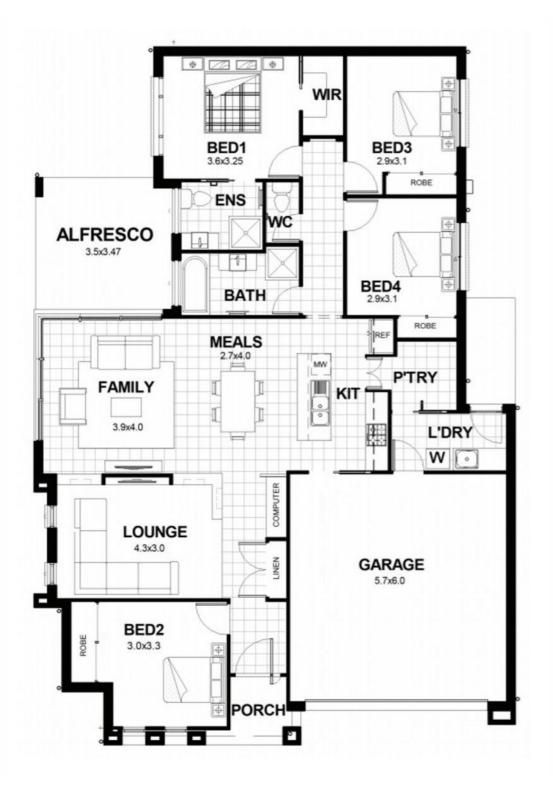

## 20 Lakeview Road, Morayfield

Stunning to say the least. Whether you are up-sizing, down-sizing or a First Home buyer, you should be jumping all over this one or two. Yes - two different locations to choose from yet the same design. This Quality Executive Home is an absolute must to see.

This attractive Modern Home is one of the companies best sellers.

Hosting a grand entry effortlessly flowing through to the separate Formal Lounge, separate Family Room & Dining/Meals that adjoins the stunning kitchen that any budding chef would die for, stone bench tops, gas cooking and the most surprising and amazing walk-in/through pantry.