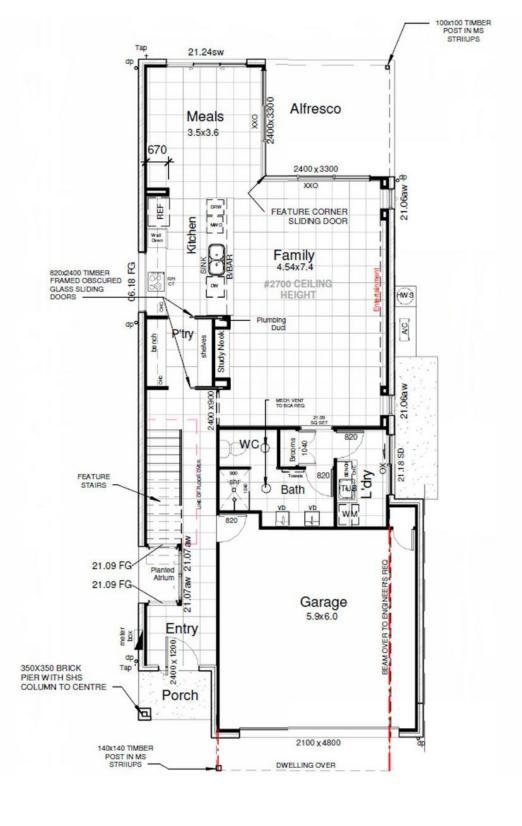

## 28 Fisher Parade, Zillmere

Nestled in an elevated location in the heart of Zillmere, only 16 Kms to the Brisbane CBD - flowing over two expansive levels, sits this stunning 300m2 New Sunvista Contemporary home. On the ground level, you will be captivated by the Grand Entry, wide hallways, your luxurious gourmet kitchen offers ample cupboard and bench space, stone bench-tops, high end stainless steel appliances, complimented with plenty of storage in your butler's pantry. The kitchen is light and airy adjoining the large dining/family room areas. Roll back the two sliding doors creating the large pillar-less entry to the covered Alfresco/Patio area that includes gas bayonet for the BBQ overlooking the lovely in-ground pool - offering a smooth transition for indoor and outdoor entertaining.... A massive laundry, a huge main ...