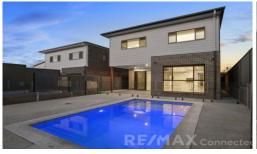

## 28 Fisher Parade, Zillmere

Nestled in an elevated location in the heart of Zillmere, only 16 Kms to the Brisbane CBD - flowing over two expansive levels, sits this stunning 300m2 New Sunvista Contemporary home. On the ground level, you will be captivated by the Grand Entry, wide hallways, your luxurious gourmet kitchen offers ample cupboard and bench space, stone bench-tops, high end stainless steel appliances, complimented with plenty of storage in your butler's pantry. The kitchen is light and airy adjoining the large dining/family room areas. Roll back the two sliding doors creating the large pillar-less entry to the covered Alfresco/Patio area that includes gas bayonet for the BBQ overlooking the lovely in-ground pool - offering a smooth transition for indoor and outdoor entertaining.... A massive laundry, a huge main ...