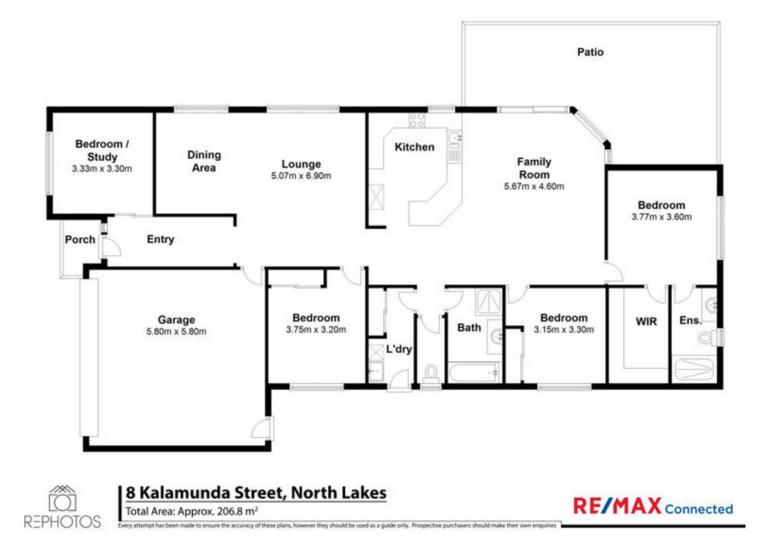

## 8 Kalamunda Street, North Lakes

The current owner's circumstances have changed and this great sized family home has become available. This home is located in the popular Eastridge Estate of North Lakes and is tucked away in a quiet pocket. It offers large open plan living, dining and kitchen with two large living areas and three spacious bedrooms plus a fourth bedroom/study at the front of the home. It also has a great, private outdoor entertaining area plus side access.

Other features include:-

- Open and airy layout with impressive wide entranceway

- Two large living areas, main with air conditioning

- Large well-appointed kitchen with gas cooktop, breakfast bar, dishwasher and ample stora...