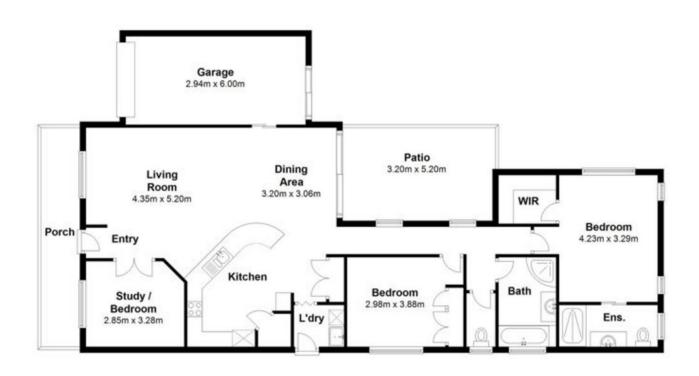

## 7 Tea Tree Place, North Lakes

Total Area: Approx. 159.8 m<sup>2</sup>

erry attempt has been made to ensure the accuracy of these plans, however they should be used as a guide only. Prospective purchasers should make their own enquiries