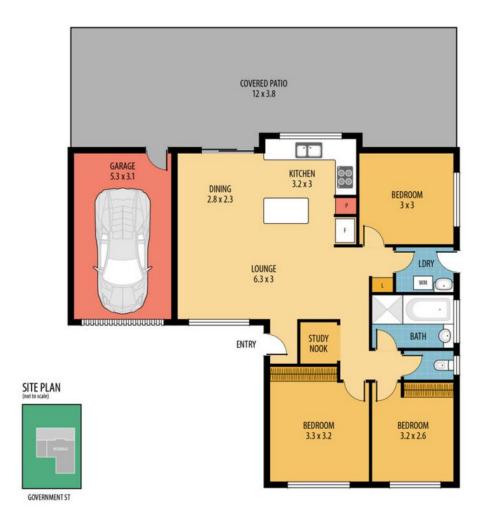

View: https://remax-u.com.au/4887695

**Belinda Davey** 

RE/MAX Property Specialits, Narrabeen

Total area: 140m² (approx.) Internal area: 80m² (approx.) Outdoor area: 44m² (approx.) Garage: 16m² (approx.)

## 45 GOVERNMENT ST, DECEPTION BAY

DISCLAIMER: ALL DIMENSIONS ARE AN APPROXIMATION ONLY AND NO GUARANTEE IS GIVEN WITH RESPECT TO ACCURACY.