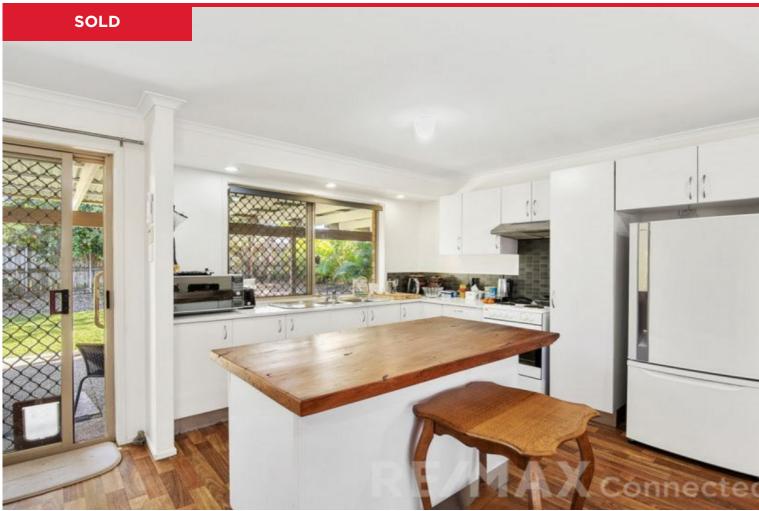

The home is bright and airy with spacious open plan kitchen and living with a beautiful timber topped breakfast bar which looks out over the rear yard, plenty of bench and storage space.

**Price:** \$350,000