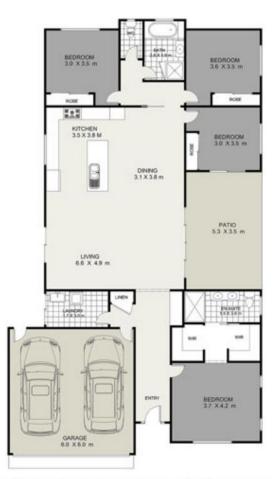

**Price:** \$517,500

View: https://remax-u.com.au/4887690

**Belinda Davey** 

RE/MAX Property Specialits, Narrabeen

RE/MAX Connected
36 FANTAIL CRESCENT MANGO HILL

(approximate) INTERNAL: 197.23 m2 (approximate) EXTERNAL: 15.55 m2

Whilst every attempt has been made to ensure the accuracy of the floor plan contained here, measurements of doors, windows, rooms and any other items are approximate and no responsibility is taken for any error, omission, or mis-statement. This plan is for illustrative purposes only and should be used as such by any prospective purchaser. The services, systems and appliances shown have not been tested and no guarantee as to their operability or efficiency can be given Plan by: Space 101 Photography