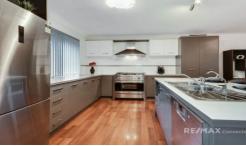

Features include:-

- \* Spacious air-conditioned open plan living, dining and kitchen areas
- \* Large modern gourmet kitchen with stainless steel appliances including 900mm freestanding oven and gas cooktop...
- \* Oversized master bedroom tucked away at the front of the home featuring air conditioning, 2 large w...