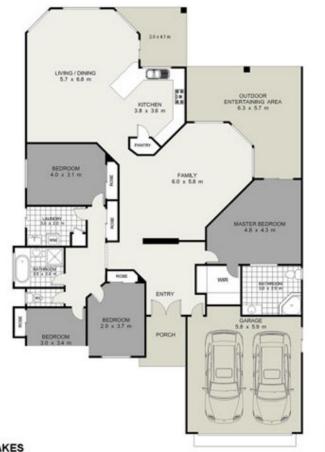

## (approximate) INTERNAL: 173.07 m2 (approximate) EXTERNAL: 72.28 m2

Whilst every attempt has been made to ensure the accuracy of the floor plan contained here, measurements of doors, windows, rooms and any other items are approximate and no responsibility is taken for any error omission, or mis-statement. This plan is for illustrative purposes only and should be used as such by any prospective purchaser. The services, systems and appliances shown have not been tested and no guarantee as to their operability or efficiency can be given **Plan by: Space 101 Photography**