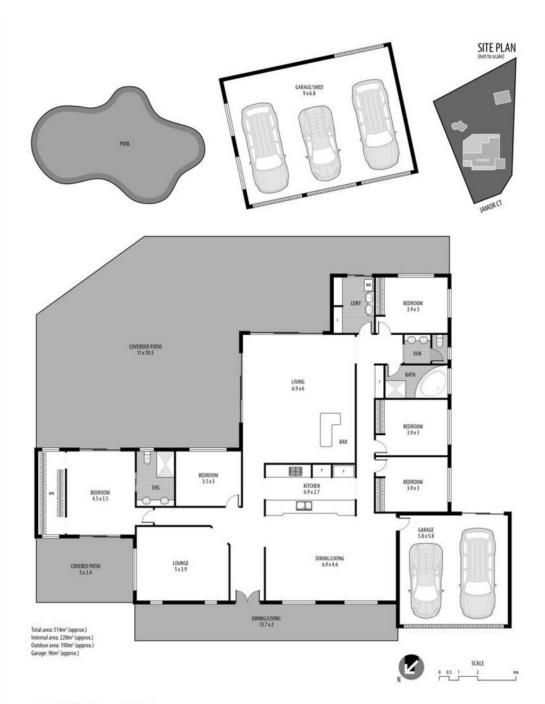

## 33 Jamor Court, Elimbah

If a stunning family home in a tranquil environment with wide open spaces is what you are looking for, then look no further! This large 5 bedroom brick home is perfectly positioned at the end of a pleasant cul-de-sac and sits on 3,050m2 of flat, generous and usable land. It offers everything a family could want and is in a superb location that is close to all local amenities and offers easy access to the Bruce Highway. This property has been cleverly designed and offers three separate living areas, massive bedrooms and an expansive covered entertaining area which wraps the rear of the property and overlooks the beautiful inground pool. Add to this a 3 bay shed with side access, what more boxes are there to tick?...

## 33 JAMOR CT, ELIMBAH

DISCLAIMER: ALL DIMENSIONS ARE AN APPROXIMATION ONLY AND NO GUARANTEE IS GIVEN WITH RESPECT TO ACCURACY.