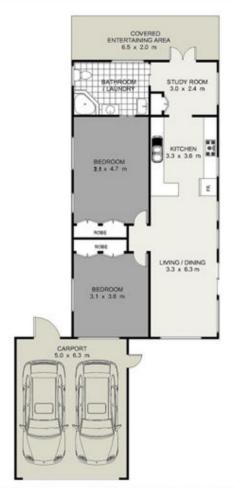

## 22 Frank Street, Scarborough

Located in a quiet street, this neat and tidy, low maintenance cottage exudes opportunity for investors or owner occupiers wanting to own in the highly sought after Peninsula suburb of Scarborough. It's walking distance to Scarborough beaches and close to all amenities including shops, schools, public transport and parks. With nothing to do but move in and enjoy, this home won't last long! It's features include:-

- Open plan layout with large split system air-conditioning;
- 2 large bedrooms both with air-conditioning and built in robes;
- High ceilings throughout;
- Security screens;...

...

**Price:** \$410,000