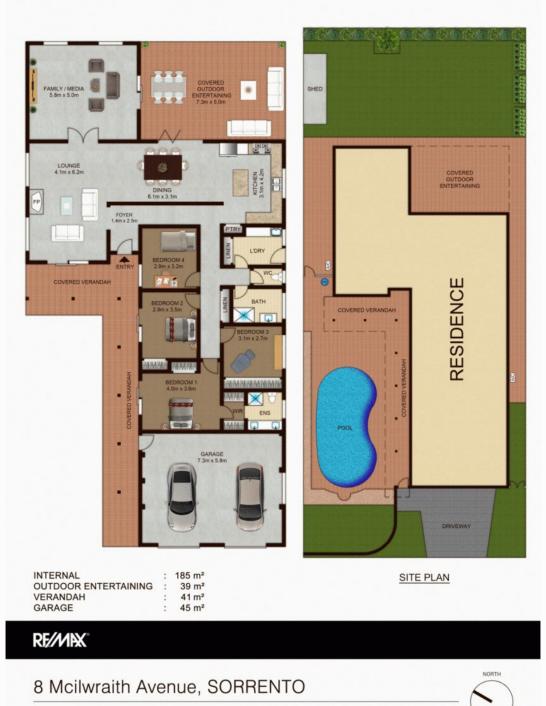

## 8 Mcilwraith Avenue, Sorrento

Located in a quiet cul-de-sac street this spacious four bedroom single level brick and tile constructed executive family home is an excellent opportunity to secure a desirable property in a first class location. This quality home has been expertly renovated with high end fixtures at every turn and features ultra modern easy care polished concrete floors and stone bench tops throughout. Designed with functionality in mind the residence is enhanced by the free flowing floor plan that allows you to immerse yourself in casual and inclusive places where every surface has been renewed with a quality finish.

The hub of the home is where the spacious and modern kitchen, dining and living areas all ...

Price: \$865,000 View: https://remax-u.com.au/4887675

Belinda Davey M

RE/MAX Property Specialits, Narrabeen

Not to scale • All measurements are approximate • Drawn for marketing purposes only • Floorplan by © Industrie Media