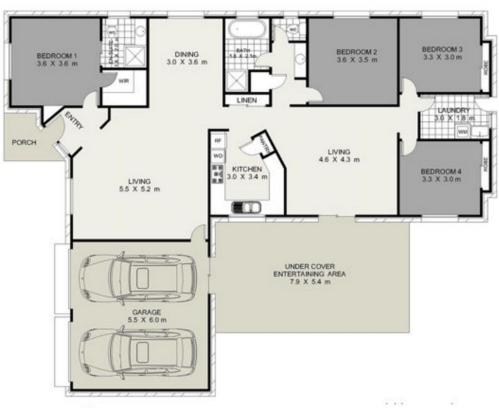

## 9 SHALIMAR PLACE BRACKEN RIDGE

(approximate)TOTAL AREA: 203.47m2

Whilst every attempt has been made to ensure the accuracy of the floor plan contained here, measurements of doors, windows, rooms and any other items are approximate and no responsibility is taken for any error, omission, or mis-statement. This plan is for illustrative purposes only and should be used as such by any prospective purchaser. The services, systems and appliances shown have not been tested and no guarantee as to their operability or efficiency can be given Plan by: Space 101 Photography