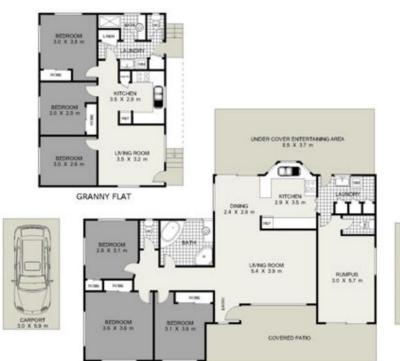

## 29 Kate Avenue, Deception Bay

This lovingly cared for brick and tile home and its accompanying 8 year old detached 3 bedroom home in the Moreton Downs Estate must be sold. Situated on a large 810m2 fully fenced block, this is an opportunity not to be missed.

Main home offers:-

- Open and airy open plan layout featuring two spacious living areas and separate dining area;
- Modern and functional kitchen overlooking landscaped gardens complete with gas cooktop, electric oven and near new dishwasher;
- 3 bedrooms with built-in wardrobes and ceiling fans;...

TOTAL AREA: Main House: 111 m2 Granny Flat: 59 m2

Whilst every attempt has been made to ensure the accuracy of the floor plan contained here, measurements of doors, windows, rooms and any other items are approximate and no responsibility is taken for any error, omission, or mis-statement. This plan is for illustrative purposes only and should be used as such by any prospective purchaser. The services, systems and appliances shown have not been tested and no guarantee as to their operability or efficiency can be given Plan by: Space 101 Photography