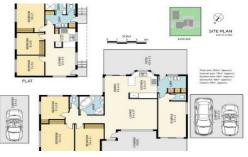

...

**Price:** \$510,000

View: https://remax-u.com.au/4887670

**Belinda Davey** 

M

RE/MAX Property Specialits, Narrabeen

Site Plan (Not to Scale)

RE/MAX Connected
29 KATE AVENUE, DECEPTION BAY

TOTAL AREA: Main House: 111 m2 Granny Flat: 59 m2

Whilst every attempt has been made to ensure the accuracy of the floor plan contained here, measurements of doors, windows, rooms and any other items are approximate and no responsibility is taken for any error, omission, or mis-statement. This plan is for illustrative purposes only and should be used as such by any prospective purchaser. The services, systems and appliances shown have not been tested and no guarantee as to their operability or efficiency can be given Plan by: Space 101 Photography