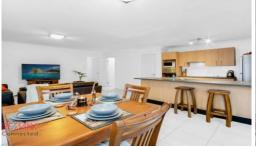

It also features a generous, well appointed modern kitchen with dishwasher, rangehood, large breakfast bar and ample storage space. Ground floor also features a powder room, under stair storage, large linen closet and internal access from single lock up garage.