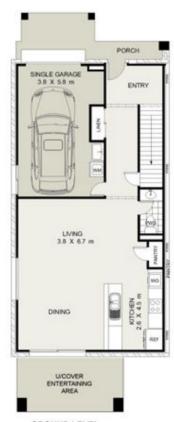

## 2/9 Lady Bowen Parade, Rothwell

The owners of this low-maintenance 8 year old two storey duplex are keen to move and all offers will be seriously considered.

This home is spacious, immaculately presented and boasts open plan living which flows out to a private covered outdoor entertaining area with low-maintenance gardens.

It also features a generous, well appointed modern kitchen with dishwasher, rangehood, large breakfast bar and ample storage space. Ground floor also features a powder room, under stair storage, large linen closet and internal access from single lock up garage.

**GROUND LEVEL** 

Whilst every attempt has been made to ensure the accuracy of the floor plan contained here, measurements of doors, windows, rooms and any other items are approximate and no responsibility is taken for any error, omission, or mis-statement. This plan is for illustrative purposes only and should be used as such by any prospective purchaser. The services, systems and appliances shown have not been tested and no guarantee as to their operability or efficiency can be given Plan by: Space 101 Photography