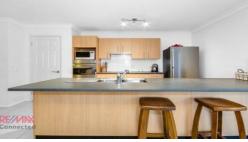

It also features a generous, well appointed modern kitchen with dishwasher, rangehood, large breakfast bar and ample storage space. Ground floor also features a powder room, under stair storage, large linen closet and internal access from single lock up garage.