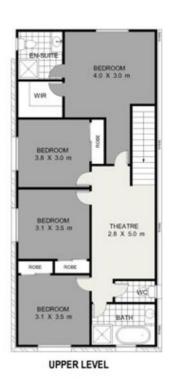

Upstairs features potential second living area or sitting area together with four great si...

Price: \$390,000

View: https://remax-u.com.au/4887665

**Belinda Davey** 

RE/MAX Property Specialits, Narrabeen