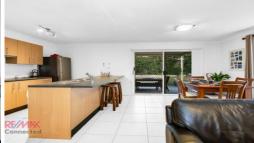

## 2/9 Lady Bowen Parade, Rothwell

The owners of this low-maintenance 8 year old two storey duplex are keen to move and all offers will be seriously considered.

This home is spacious, immaculately presented and boasts open plan living which flows out to a private covered outdoor entertaining area with low-maintenance gardens.

It also features a generous, well appointed modern kitchen with dishwasher, rangehood, large breakfast bar and ample storage space. Ground floor also features a powder room, under stair storage, large linen closet and internal access from single lock up garage.