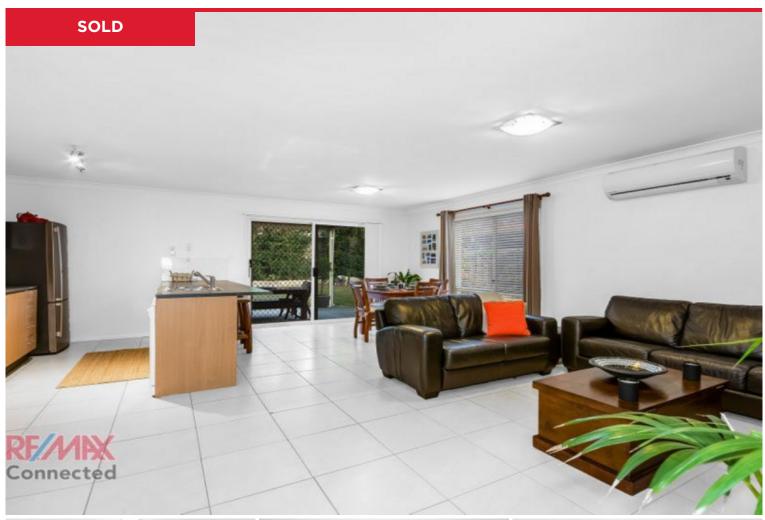

## 2/9 Lady Bowen Parade, Rothwell

The owners of this low-maintenance 8 year old two storey duplex are keen to move and all offers will be seriously considered.

This home is spacious, immaculately presented and boasts open plan living which flows out to a private covered outdoor entertaining area with low-maintenance gardens.

It also features a generous, well appointed modern kitchen with dishwasher, rangehood, large breakfast bar and ample storage space. Ground floor also features a powder room, under stair storage, large linen closet and internal access from single lock up garage.