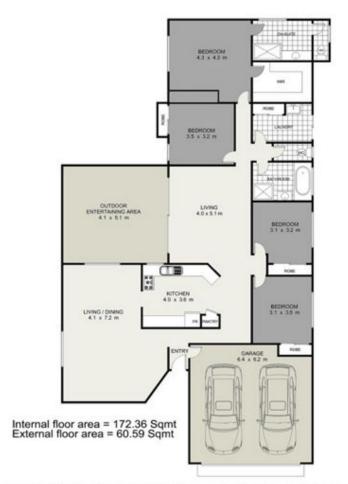

## **5 Natone Street, Rothwell**

The current owners' circumstances have changed and this great sized, four bedroom brick and tile family home located in a quiet cul-de-sac in Rothwell has become available. This property offers open plan living, dining and kitchen with two living areas and four spacious bedrooms plus a great outdoor entertaining area. It's other features include:-

- Additional great sized second living area
- Large well appointed kitchen with endless storage, breakfast bar and dishwasher
- Four great sized bedrooms all with built-in-robes and master featuring en-suite and huge walk-in-robe
- Air-conditioning in master bedroom...

...

**Price:** \$400,000

View: https://remax-u.com.au/4887664

**Belinda Davey** 

М

RE/MAX Property Specialits, Narrabeen

RE/MAX connected
5 NATONE STREET, ROTHWELL

Whilst every attempt has been made to ensure the accuracy of the floor plan contained here, measurements of doors, windows, rooms and any other items are approximate and no responsibility is taken for any error, omission, or mis-statement. This plan is for illustrative purposes only and should be used as such by any prospective purchaser. The services, systems and appliances shown have not been tested and no guarantee as to their operability or efficiency can be given Plan by: Space 101 Photography