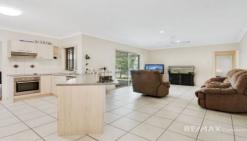

- Additional great sized second living area
- Large well appointed kitchen with endless storage, breakfast bar and dishwasher
- Four great sized bedrooms all with built-in-robes and master featuring en-suite and huge walk-in-robe
- Air-conditioning in master bedroom...