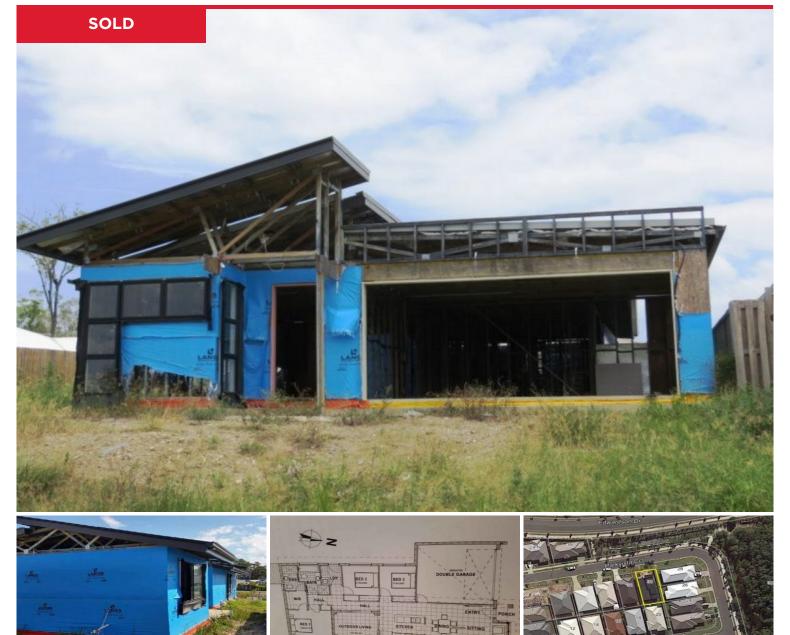

## **30 Parkvista Circuit, Coomera**

Interstate owner wants this block of land and 1/2 built house SOLD NOW!

This 345m2 block of land is ripe for the picking boasting a partially built 3 bedroom, 2 bathroom, 2 car garage home that is not far off being complete. The frame is up, the roof is on, most doors and windows are fitted and the plumbing and electrical work is roughed in. This property is ready for you to add your choice in colours, cladding, and internal linings and represents great value.

You will need to obtain the services of a builder, be a builder, or willing to get your owner builders license to complete this project and realise the dream of your own brand new house at a fraction of the price you would otherwise pay.... Don't delay as this won't last ...