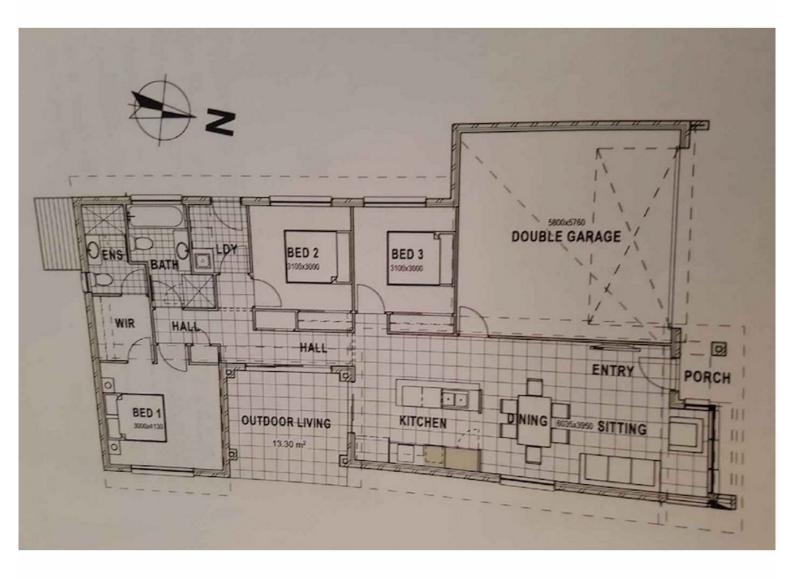

## **30 Parkvista Circuit, Coomera**

Interstate owner wants this block of land and 1/2 built house SOLD NOW!

This 345m2 block of land is ripe for the picking boasting a partially built 3 bedroom, 2 bathroom, 2 car garage home that is not far off being complete. The frame is up, the roof is on, most doors and windows are fitted and the plumbing and electrical work is roughed in. This property is ready for you to add your choice in colours, cladding, and internal linings and represents great value.