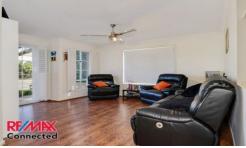

A separate study and large lounge as well as huge air conditioned open plan kitchen/dining/lounge area downstairs and a rumpus area upstairs ensure that all the family are accommodated.

Maybe idea to work from home or for the home business? The stylish kitchen boasts a 900mm free standing stainless steel stove with gas hob and range hood above, large double pantry and plenty of work space. Well designed with ample lighting this kitchen is a chef's delight....