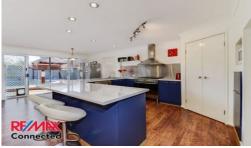

A separate study and large lounge as well as huge air conditioned open plan kitchen/dining/lounge area downstairs and a rumpus area upstairs ensure that all the family are accommodated.

Maybe idea to work from home or for the home business? The stylish kitchen boasts a 900mm free standing stainless steel stove with gas hob and range hood above, large double pantry and plenty of work space. Well designed with ample lighting this kitchen is a chef's delight....