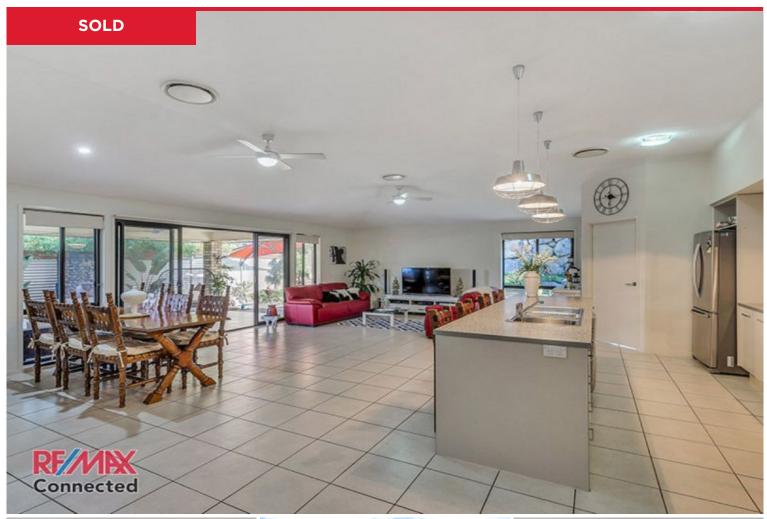

## 21 Fantail Crescent, Mango Hill

Showcasing meticulous attention to detail is this large home situated on an 806m2 elevated block in a quiet street. With an endless list of desirable features including it's free flowing floor plan design, this place of comfort and luxury is certain to draw the attention of all and won't last long...

Features include:-

- ? Open and well planned design featuring 11ft ceilings and wide entranceway with large ceramic tiles
- ? Open plan kitchen, dining and lounge areas leading to the alfresco entertaining area with an additional massive second living area also overlooking private gardens
- ? Contemporary kitchen with ample bench and cupboard space, 6 burner gas stove, stainless ...