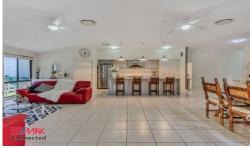

Features include:-

- ? Open and well planned design featuring 11ft ceilings and wide entranceway with large ceramic tiles
- ? Open plan kitchen, dining and lounge areas leading to the alfresco entertaining area with an additional massive second living area also overlooking private gardens
- ? Contemporary kitchen with ample bench and cupboard space, 6 burner gas stove, stainless ...