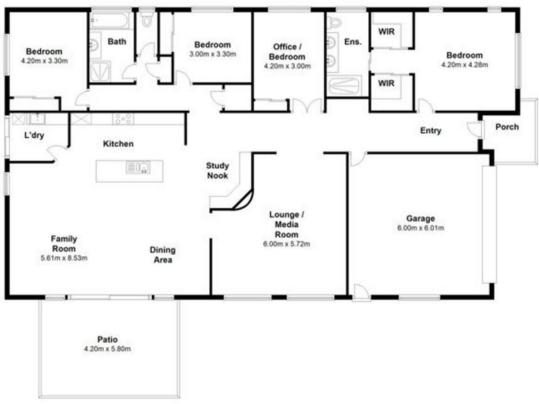

**Price:** \$615,000

View: https://remax-u.com.au/4887660

**Belinda Davey** 

RE/MAX Property Specialits, Narrabeen

Total area: approx. 268.4 sq. metres

Every attempt has been made to ensure the accuracy of these plans, however they should be used as a guide only. Prospective purchasers should make their own enquiries,