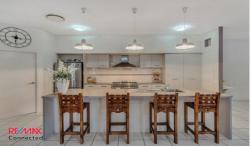

Features include:-

- ? Open and well planned design featuring 11ft ceilings and wide entranceway with large ceramic tiles
- ? Open plan kitchen, dining and lounge areas leading to the alfresco entertaining area with an additional massive second living area also overlooking private gardens
- ? Contemporary kitchen with ample bench and cupboard space, 6 burner gas stove, stainless ...