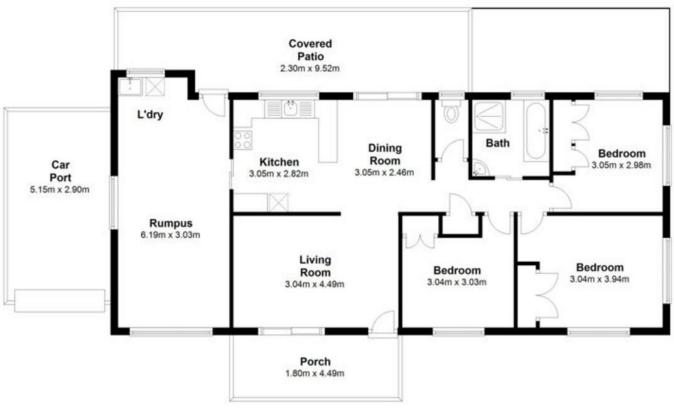

## 53 Kirkcaldy Street, Morayfield

Anyone looking for a home in this price range needs to move very quickly for this great home.

Situated on the corner you have access all the way round, so room for boats or caravans etc

With security doors and a big split air conditioner, this home is looking for a new owner to add a little TLC and make it their own.

You will enjoy 3 bedrooms, separate toilet, spacious kitchen with lots of storage and the bonus of a separate rumpus room. Solid built and in such a handy location Features include

\* Short walk to shops & schools...

...

**Price:** \$281,500

View: https://remax-u.com.au/4887657

**Belinda Davey** 

M

RE/MAX Property Specialits, Narrabeen

Total area: approx. 138.2 sq. metres

Every attempt has been made to ensure the accuracy of these plans, however they should be used as a guide only. Prospective purchasers should make their own enquiries.

53 Kirkcaldy Street, Morayfield