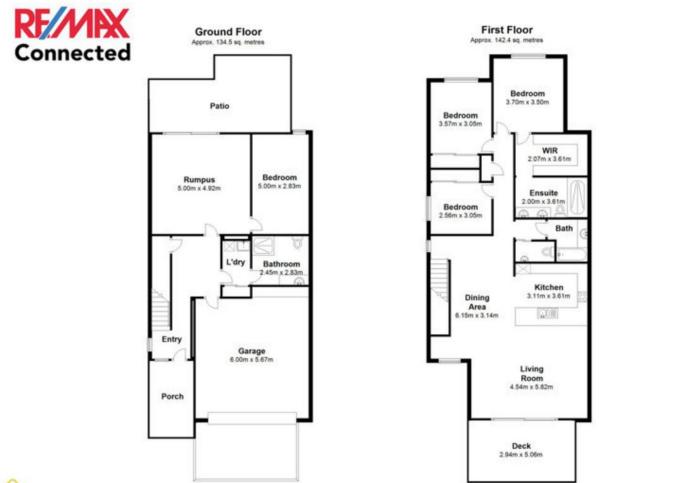

Price: \$477,000 View: https://remax-u.com.au/4887102

Belinda Davey M

RE/MAX Property Specialits, Narrabeen

Total area: approx. 276.9 sq. metres

Every attempt has been made to ensure the accuracy of these plans, however they should be used as a guide only. Prospective purchasers should make their own enquiries.