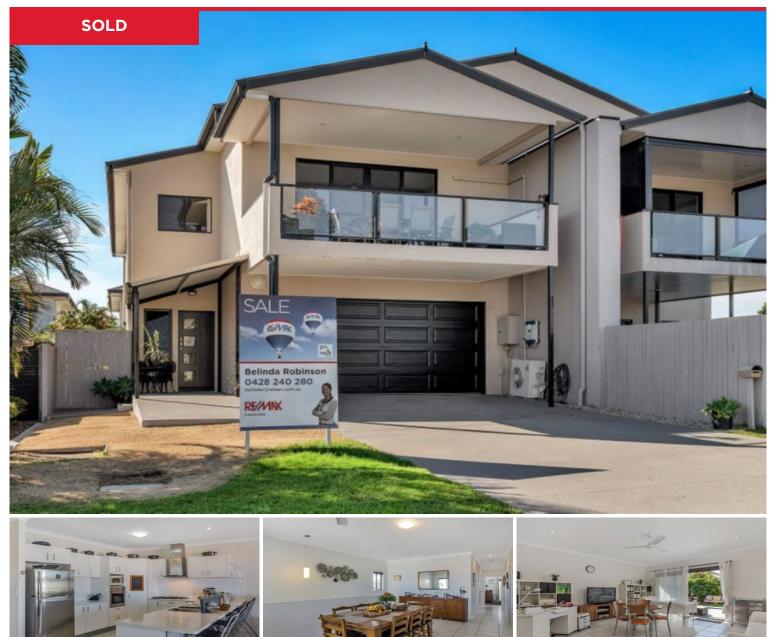

## 2A Lady Bowen Parade, Rothwell

Vendors of this quality built 7 year old two storey freehold home are keen to move and all offers will be seriously considered.

307sqm of spacious home featuring open plan living with high ceilings and quality design throughout.

Beautiful, well appointed kitchen with stainless steel appliances, gas cooktop, ducted rangehood, large breakfast bar and ample storage space including large corner pantry. Multiple living areas flowing onto outside entertaining areas. Potential for dual living or home business with ground floor featuring massive second living/rumpus room, large 4th bedroom, large bathroom and laundry....

Price: \$477,000 View: https://remax-u.com.au/4887102

Belinda Davey M

RE/MAX Property Specialits, Narrabeen

Total area: approx. 276.9 sq. metres

Every attempt has been made to ensure the accuracy of these plans, however they should be used as a guide only. Prospective purchasers should make their own enquiries.

2A Lady Bowen Parade, Rothwell