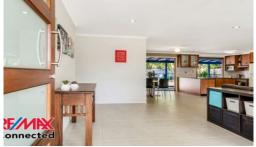

- Large and spacious open plan living, dining and kitchen areas
- Additional rumpus/media room (or additional bedroom/guestroom)
- Timber servery window opening onto entertaining area overlooking inground saltwater pool
- 3 large bedrooms, one with WIR, master featuring large ensuite  $% \left( 1\right) =\left( 1\right) \left( 1\right) \left($