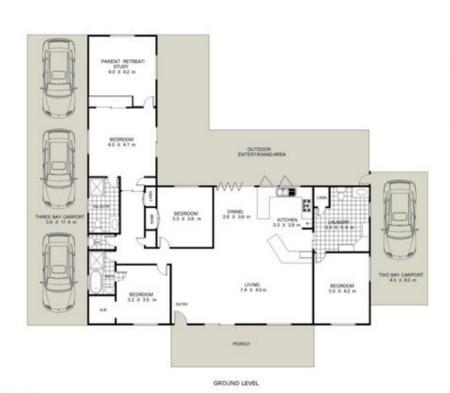

- Large and spacious open plan living, dining and kitchen areas
- Additional rumpus/media room (or additional bedroom/guestroom)
- Timber servery window opening onto entertaining area overlooking inground saltwater pool
- 3 large bedrooms, one with WIR, master featuring large ensuite  $% \left( 1\right) =\left( 1\right) \left( 1\right) \left($

Whilst every attempt has been made to ensure the accuracy of the floor plan contained here, measurements of doors, windows, rooms and any other items are approximate and no responsibility is taken for any error, omission, or mis-statement. This plan is for illustrative purposes only and should be used as such by any prospective purchaser. The services, systems and appliances shown have not been tested and no guarantee as to their operability or efficiency can be given