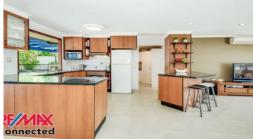

- Large and spacious open plan living, dining and kitchen areas
- Additional rumpus/media room (or additional bedroom/guestroom)
- Timber servery window opening onto entertaining area overlooking inground saltwater pool
- 3 large bedrooms, one with WIR, master featuring large ensuite  $% \left( 1\right) =\left( 1\right) \left( 1\right) \left($