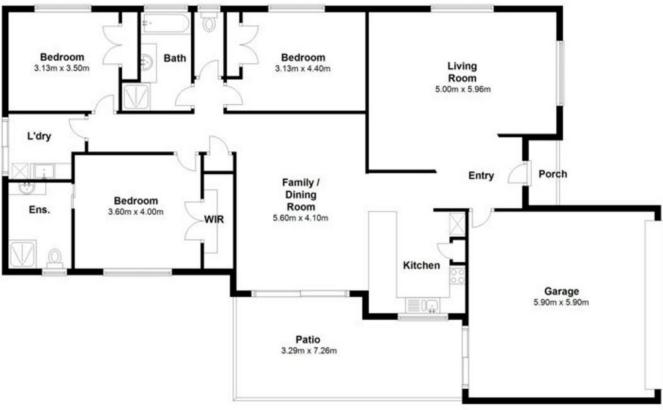

**Belinda Davey** 

M

RE/MAX Property Specialits, Narrabeen

REPhotos
Quality: Speed, Affordability

Total area: approx. 213.7 sq. metres

Every attempt has been made to ensure the accuracy of these plans, however they should be used as a guide only. Prospective purchasers should make their own enquiries.