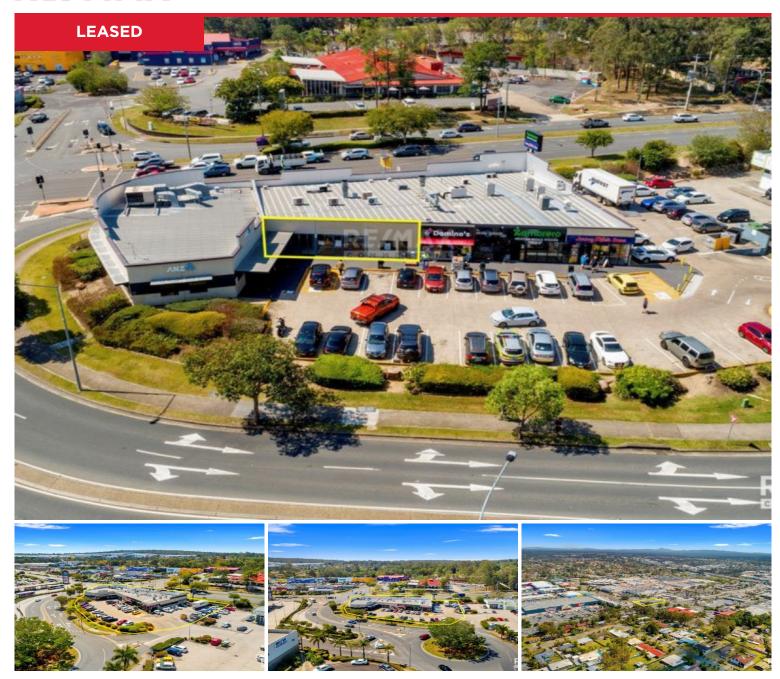

## 111-121 Grand Plaza, Browns Plains

QCommercial Pty Ltd in Conjunction with Remax U are pleased to exclusively offer FOR LEASE, a well sought after and highly visible Neighbourhood Shopping Centre centrally located in the heart of Browns Plains' Commercial & Retail Precinct.

- -Join National & Branded Tenants inc. ANZ Bank, Dominos, Zambrero, Coffee Grindz & Jersey Mike
- -Tenancies Area available 94m2, 160m2 and 254m2\*(Combined)
- -Rent \$435m2 Nett + GST. Rental incentives available for the right operator.
- -Existing Fit-out in place including Counter Area, Built in Fridges, a walk in Cold Rooms....