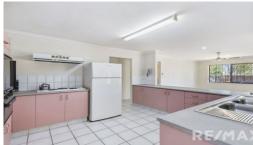

- Spacious kitchen with endless bench-space and large breakfast bar

...

**Price:** \$350,000

View: https://remax-u.com.au/4871342

**Belinda Davey** 

M

RE/MAX Property Specialits, Narrabeen

Total area: 206m² (approx.) Internal area: 110m² (approx.) Outdoor area: 50m² (approx.) Garage: 46m² (approx.)