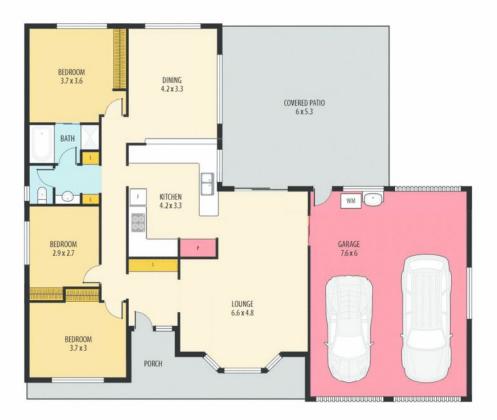

- Spacious kitchen with endless bench-space and large breakfast bar

...

**Price:** \$350,000

View: https://remax-u.com.au/4871342

**Belinda Davey** 

M

RE/MAX Property Specialits, Narrabeen

Total area: 206m² (approx.) Internal area: 110m² (approx.) Outdoor area: 50m² (approx.) Garage: 46m² (approx.)

## 28 DIAMONDCREST AVE, DECEPTION BAY

DISCLAIMER: ALL DIMENSIONS ARE AN APPROXIMATION ONLY AND NO GUARANTEE IS GIVEN WITH RESPECT TO ACCURACY.