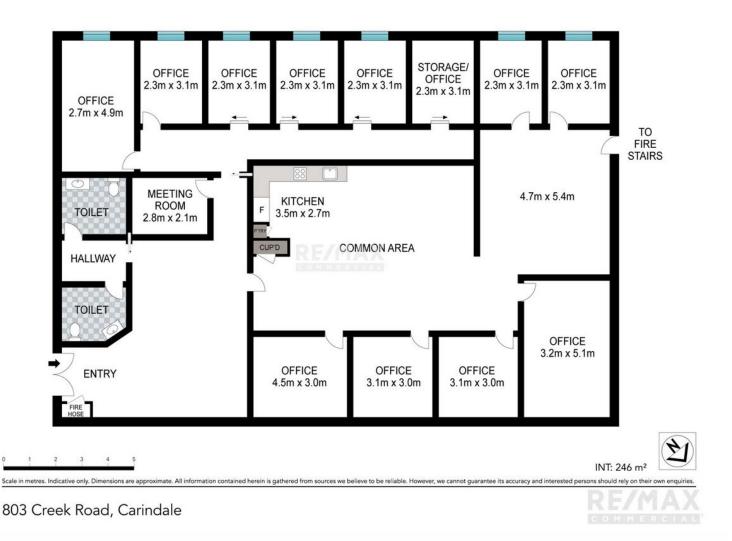

Mountain Road, Carindale

- ? Area 270m2
- ? Rent \$330m2 Gross + GST
- ? Car Parks 7

? Suitable uses - Medical, Allied medical professional service providers, sports &

recreational and others ( STCA )

? Facilities inlclusive of Reception, 12 x partitioned rooms, meeting room, open plan work...