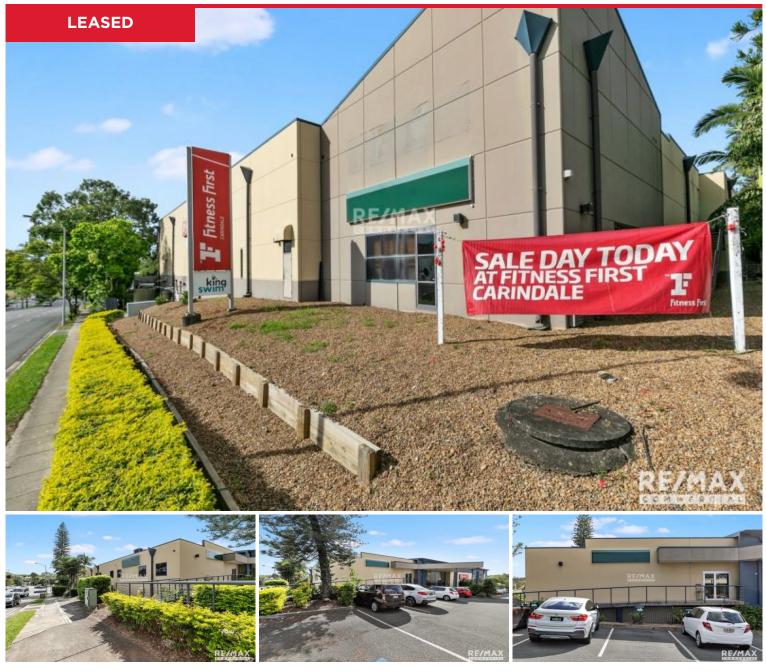

## 803 Creek Road, Carindale

We are pleased to exclusively offer to the market for lease, a contemporary tenancy located at 803 Creek Road Carindale. ? Modern and functionl fully fitted out Tenancy

? Huge signage exposure to busy Creek Road and Pine

Mountain Road, Carindale

- ? Area 270m2
- ? Rent \$330m2 Gross + GST
- ? Car Parks 7

? Suitable uses - Medical, Allied medical professional service providers, sports &

recreational and others ( STCA )

? Facilities inlclusive of Reception, 12 x partitioned rooms, meeting room, open plan work...